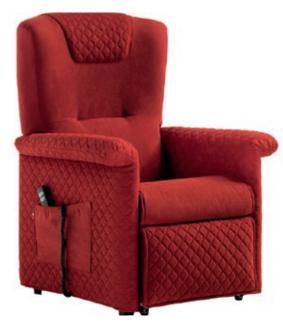

## Standard features

- Iron and wood structure;
- Padding in non-deformable polyurethane foam with differentiated density;
- 2-engine mechanics with Lift/Relax/Bed functions;
- Quality fabric with high wear resistance;
- Folding armrest perfectly suitable for narrow passages;
- Weight capacity 130 kg.

## Configurations available

## Fabric A

with chromed mechanics 2 Lift/Relax engine with roller and folding armrests